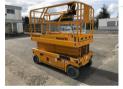

## Information

| Category      | Scissor Lifts HAULOTTE                  |
|---------------|-----------------------------------------|
| Make          | HAULOTTE COMPACT 10 -<br>NEW BATTERIES  |
| Year          | 2016                                    |
| Extra options | Reconditioned                           |
| Location      | ReStart Center - L'Horme (42)<br>France |
| Country       | France                                  |
| 20 %          |                                         |

| Power type                  | Electric  |
|-----------------------------|-----------|
| Customer asset number       | R22LH1040 |
| Hours                       | 302 h     |
| Gross weight                | 5,137 lbs |
| Condition level grade (1-5) | ****      |

Maximum lift capacity
Original color

992 lbs YES

Additional information

**RESTART CENTER by** HAULOTTE offers for sale: **RECONDITIONED COMPACT10** New batteries, New Wheels, New Stickers. Maintenance & all manufacturer tests completed, Certified compliant. Model: COMPACT10 Year: 2016 Hours: 302h Motorization: electric Working height: 10.15m Platform height: 8.15m Maximum translation height: 8.15m Maximum capacity - interior: 450kg, 2 people Maximum capacity - exterior: 450kg, 1 person Transport dimensions (L x W x H): 2.49 x 1.20 x 2.26m Empty weight: 2 330kg Machine supplied with CE certificate, user manual & Haulotte Certificate of Conformity Delivery on request