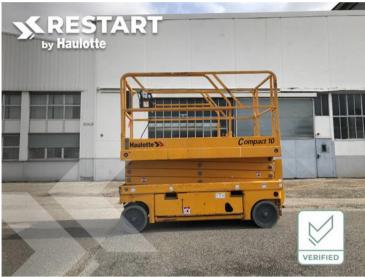

## Information

| Category      | Scissor Lifts HAULOTTE                  |
|---------------|-----------------------------------------|
| Make          | HAULOTTE COMPACT 10 -<br>NEW BATTERIES  |
| Year          | 2016                                    |
| Extra options | Reconditioned                           |
| Location      | ReStart Center - L'Horme (42)<br>France |
| Country       | France                                  |
| 20 %          |                                         |

Maximum lift capacity
Original color

992 lbs YES

Additional information

**RESTART CENTER by** HAULOTTE offers for sale: **RECONDITIONED COMPACT10** New batteries, New Wheels, New Stickers. Maintenance & all manufacturer tests completed, Certified compliant. Model: COMPACT10 Year: 2016 Hours: 302h Motorization: electric Working height: 10.15m Platform height: 8.15m Maximum translation height: 8.15m Maximum capacity - interior: 450kg, 2 people Maximum capacity - exterior: 450kg, 1 person Transport dimensions (L x W x H): 2.49 x 1.20 x 2.26m Empty weight: 2 330kg Machine supplied with CE certificate, user manual & Haulotte Certificate of Conformity Delivery on request