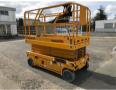

## Information

| Category      | Scissor Lifts HAULOTTE                  |
|---------------|-----------------------------------------|
| Make          | HAULOTTE COMPACT 10 -<br>NEW BATTERIES  |
| Year          | 2016                                    |
| Extra options | Reconditioned                           |
| Location      | ReStart Center - L'Horme (42)<br>France |
| Country       | France                                  |
| 20 %          |                                         |

| Power type                  | Electric  |
|-----------------------------|-----------|
| Customer asset number       | R22LH1040 |
| Hours                       | 302 h     |
| Gross weight                | 5,137 lbs |
| Condition level grade (1-5) | ****      |

Maximum lift capacity
Original color

992 lbs YES

Additional information

**RESTART CENTER by** HAULOTTE offers for sale: **RECONDITIONED COMPACT10** New batteries, New Wheels, New Stickers. Maintenance & all manufacturer tests completed, Certified compliant. Model: COMPACT10 Year: 2016 Hours: 302h Motorization: electric Working height: 10.15m Platform height: 8.15m Maximum translation height: 8.15m Maximum capacity - interior: 450kg, 2 people Maximum capacity - exterior: 450kg, 1 person Transport dimensions (L x W x H): 2.49 x 1.20 x 2.26m Empty weight: 2 330kg Machine supplied with CE certificate, user manual & Haulotte Certificate of Conformity Delivery on request