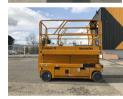

## Information

| Category      | Scissor Lifts HAULOTTE                  |
|---------------|-----------------------------------------|
| Make          | HAULOTTE COMPACT 10 -<br>NEW BATTERIES  |
| Year          | 2016                                    |
| Extra options | Reconditioned                           |
| Location      | ReStart Center - L'Horme (42)<br>France |
| Country       | France                                  |
| 20 %          |                                         |

| Power type                  | Electric  |
|-----------------------------|-----------|
| Customer asset number       | R22LH1040 |
| Hours                       | 302 h     |
| Gross weight                | 5,137 lbs |
| Condition level grade (1-5) | ****      |

Maximum lift capacity
Original color

992 lbs YES

Additional information

**RESTART CENTER by** HAULOTTE offers for sale: **RECONDITIONED COMPACT10** New batteries, New Wheels, New Stickers. Maintenance & all manufacturer tests completed, Certified compliant. Model: COMPACT10 Year: 2016 Hours: 302h Motorization: electric Working height: 10.15m Platform height: 8.15m Maximum translation height: 8.15m Maximum capacity - interior: 450kg, 2 people Maximum capacity - exterior: 450kg, 1 person Transport dimensions (L x W x H): 2.49 x 1.20 x 2.26m Empty weight: 2 330kg Machine supplied with CE certificate, user manual & Haulotte Certificate of Conformity Delivery on request